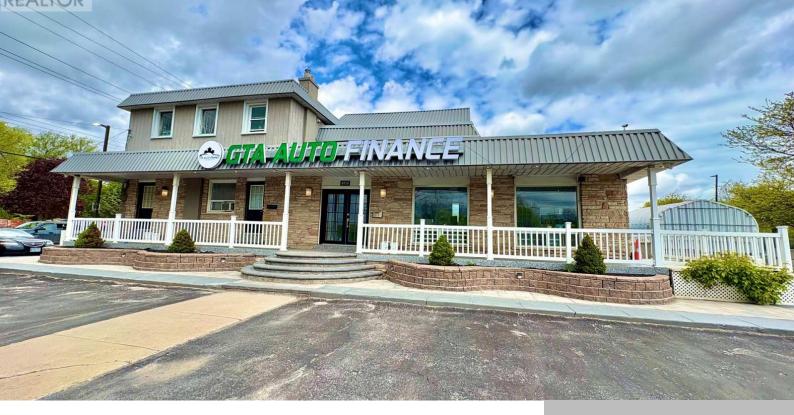

## 6030 KINGSTON ROAD, TORONTO (CENTENNIAL SCARBOROUGH), ONTARIO, CANADA, M1C1K4

https://evolverespace.com

Don't miss this opportunity to sublease a high-visibility retail/office space just off busy Highway 401. This versatile corner property offers surface parking for up to 50 vehicles, making it ideal for a car dealership, rental operation, office, restaurant, or service-based business. The interior features three spacious offices, a reception area, two powder bathrooms, a basement, [...]