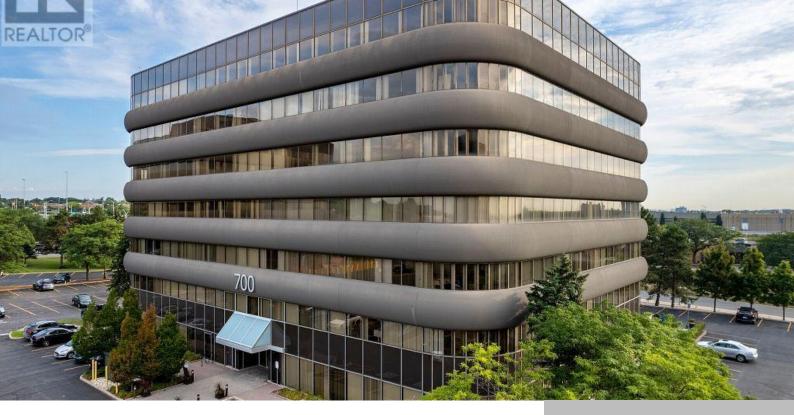

## 700 DORVAL DRIVE, OAKVILLE (QE QUEEN ELIZABETH), ONTARIO, CANADA, L6K3V7

https://evolverespace.com

Bright 2,200 SQ. FT. Unit With Lots Of Windows Featuring Reception Area, 7 Offices and Kitchen. Located At Dorval Drive, South Of The Q.E.W. Oakville Transit Bus Stop, Access To Oakville Go Station. TMI Includes In-Suite Janitorial And Utilities. Free Parking. On-Site electric car charging stations. Professional Uses Only. (id:62692)