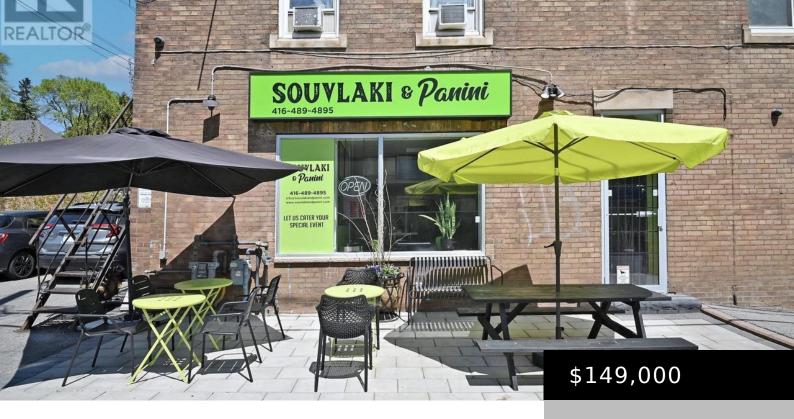

## 6 FAIRLAWN AVENUE, TORONTO (LAWRENCE PARK NORTH), ONTARIO, CANADA, M4M2N4

https://evolverespace.com

Welcome to an ideal owner/operator fast food restaurant location in the heart of Yonge & Lawrence. Located at 6 Fairlawn Avenue, just steps from Yonge and Lawrence, this corner site offers unbeatable visibility in one of Toronto's most sought-after neighbourhoods. With constant pedestrian traffic, affluent demographics, and proximity to high-performing retailers, the location is a [...]