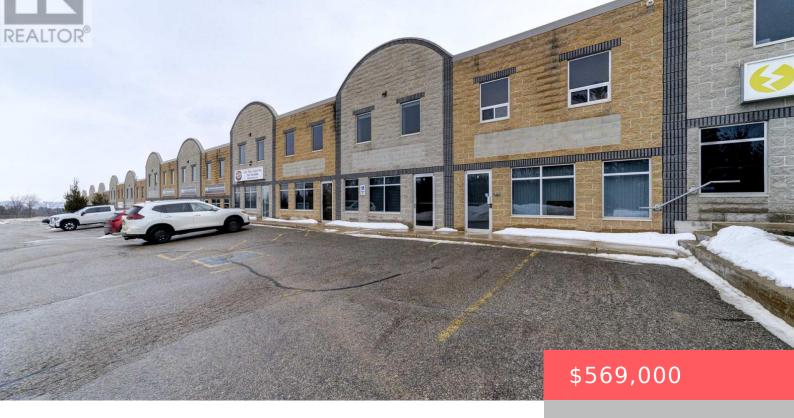

## 647 WELHAM ROAD, BARRIE (0 EAST), ONTARIO, CANADA, L4N9A1

https://evolverespace.com

Welcome to 647 Welham Rd. in Barrie's Industrial Basin. Business thrives here with many other complimentary and diverse businesses operating in the area. Why Lease when you can benefit from the control your own space. 1650 Sqft of space with ample room for so many opportunities and permitted uses with G1 (General Industrial) Zoning. The [...]