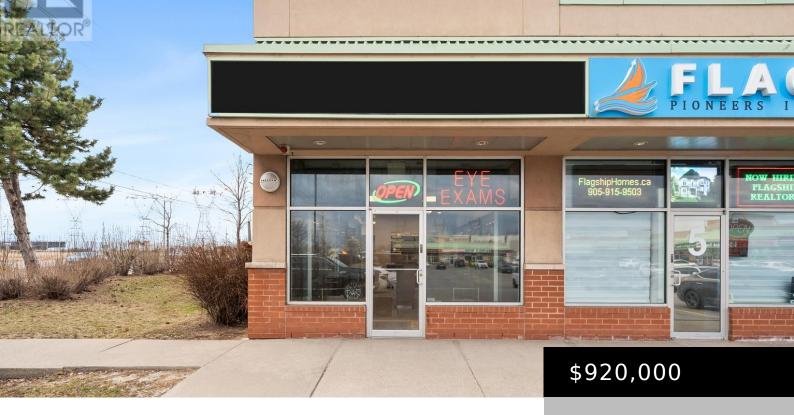

## 341 PARKHURST SQUARE, BRAMPTON (PARKWAY BELT INDUSTRIAL AREA), ONTARIO, CANADA, L6T0C2

https://evolverespace.com

Fantastic Opportunity To Own Your Own Commercial Space And Launch Your Business! Turnkey Commercial Retail Unit For Sale In A High-Traffic Plaza With Excellent Exposure On Steeles Avenue, Near Airport Road And Goreway Drive. Located In A Dense Commercial And Industrial Area, This Approximately 1,100 Sq. Ft. Corner Unit Offers Outstanding Visibility And Steady Through-Traffic, [...]

## **Amenities & Features**

- Retail
- 1100 sq ft

Waterfront available: No AttachedGarageYN: No

CarportYN: No

CoolingYN: Yes

**OpenParkingYN:** No

GarageYN: No

PoolYN: No