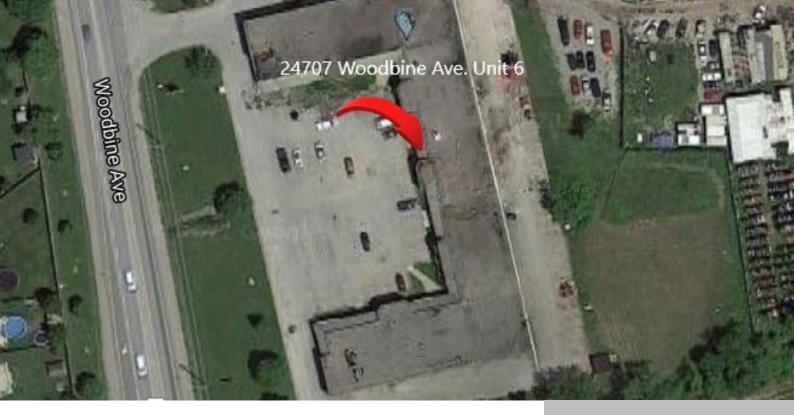

## 24707 WOODBINE AVENUE, GEORGINA (KESWICK NORTH), ONTARIO, CANADA, L4P3E9

https://evolverespace.com

Industrial Unit For Lease In High Traffic Woodbine Ave Industrial Plaza With Excellent Street Exposure Just Minutes From Hwy 404. This Space Is Ideal For Many Uses. Approx 3734 Sq.Ft Includes 15'8"Clear Span Ceiling, 13X12 Garage Door, Gas Heat & Large Office/Retail Space With Loft Above. \*Rent (\$18.50+ \$5 Tmi Plus Utilities: Hydro & Gas) [...]