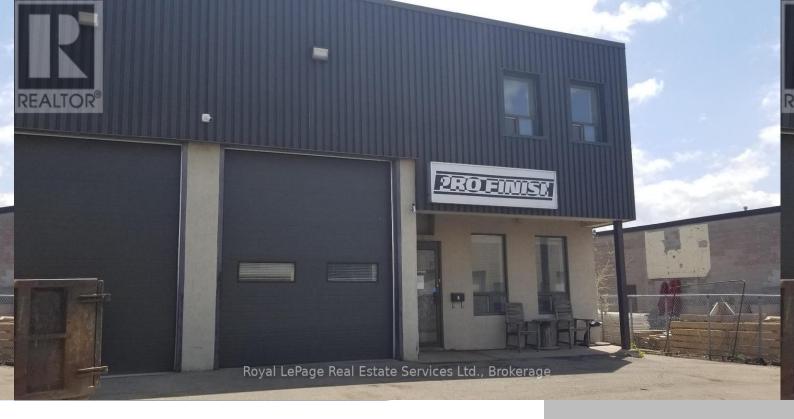

## 2050 SPEERS ROAD, OAKVILLE (QE QUEEN ELIZABETH), ONTARIO, CANADA, L6L2X8

https://evolverespace.com

Prime Light Industrial End Unit Space in SW Oakville backing onto industrial. Permitted uses include Manufacturing, Warehousing, Retail or other services. Ground floor is 2500 sf industrial with two half washrooms and reception office. Second floor is about 500 sf office area with a full washroom. Unit also includes a mezzanine for additional storage and [...]