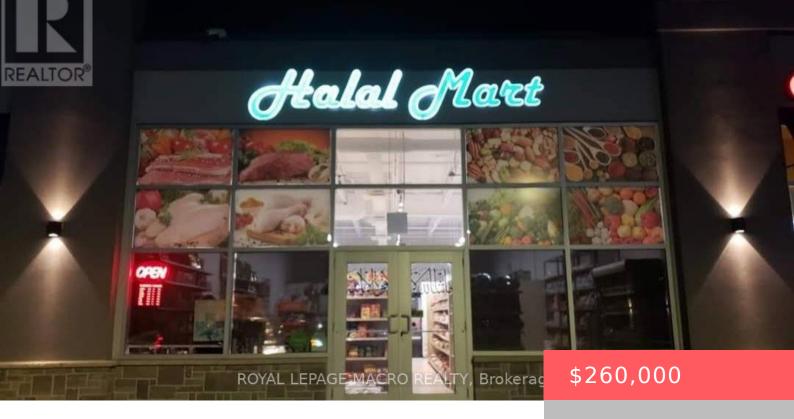

## 1970 RYMAL ROAD, HAMILTON (STONEY CREEK MOUNTAIN), ONTARIO, CANADA, LOR1PO

https://evolverespace.com

Excellent Opportunity to Own a Turnkey, Profitable, and Well-Established Business! Located in the high-density and rapidly growing area of Stoney Creek/Hannon, this thriving store specializes in Halal meats and features a full-service butcher counter, deli, grocery, Restaurants take out approved & convenience items all with no franchise fees. Low monthly rent of\$2726. Prime location offers [...]