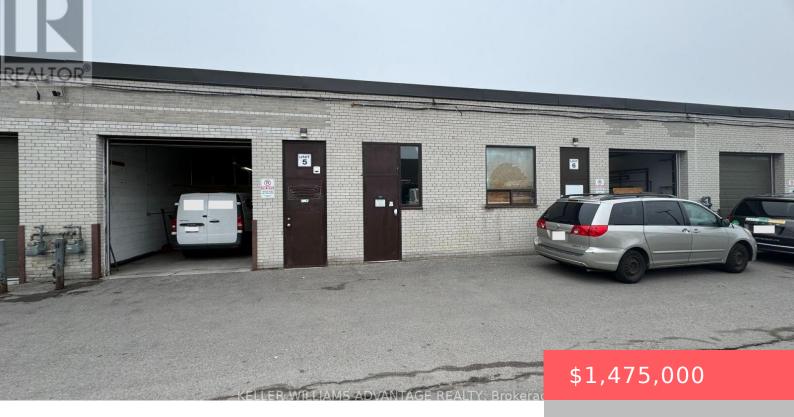

## 1680 MIDLAND AVENUE, TORONTO (DORSET PARK), ONTARIO, CANADA, M1N3C6

https://evolverespace.com

Only sold together with the adjoining Unit at 1680 Midland Avenue 5 (MLS# E12224270)\* PRICE DECREASE with further potential to negotiate price. This owner-occupied industrial warehouse is being offered as a leaseback, generating an attractive cap rate and capital appreciation potential with a 10+5 triple net lease being offered to the purchaser. The current owners [...]