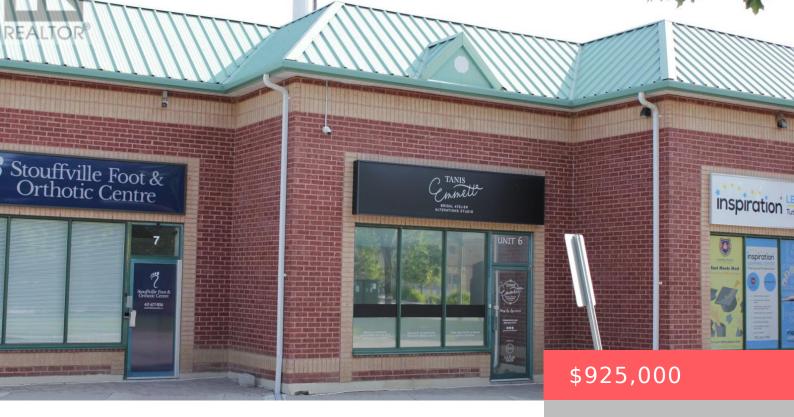

## 100 RINGWOOD DRIVE, WHITCHURCH-STOUFFVILLE (STOUFFVILLE), ONTARIO, CANADA, L4A1A9

https://evolverespace.com

Great location. Great opportunity. Great investment. Fully renovated unit in desirable business area of Stouffville. Just off the busy Main Street in a established Industrial condo complex; Total area of 1,481 sf (including 350 sf mezz level). Downstairs has a big open area, high Ceilings and two bathrooms. Fit for a variety of usage and [...] • 3 baths