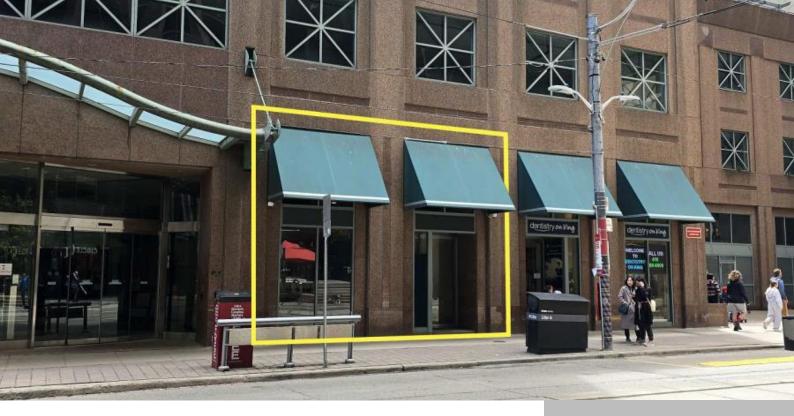

## 7 KING STREET, TORONTO (CHURCH-YONGE CORRIDOR), ONTARIO, CANADA, M5C3C5

https://evolverespace.com

First-Class Street- Level Space With Exceptional High Pedestrian Traffic. The unit is directly in front of the 24-hour King Streetcar stop and two doors from the busy exit/entrance of the Yonge + King downtown Business District. Incredible Downtown Toronto Dentistry. This Right-Sized Space has about 14 foot ceiling with no columns and about an ideal [...]