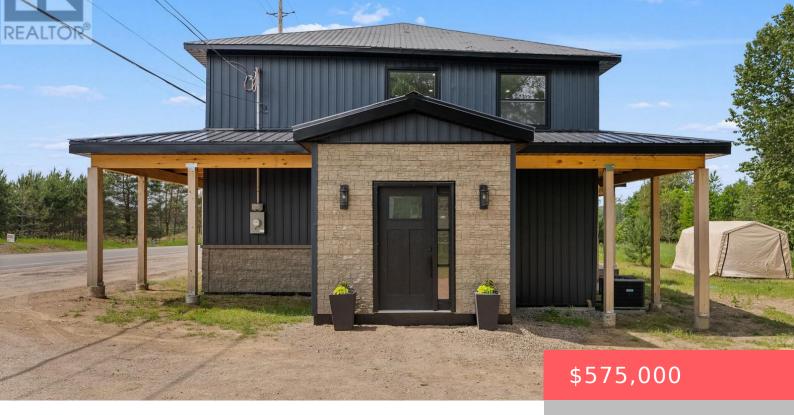

## 5970 PALMER ROAD, BRUDENELL, LYNDOCH AND RAGLAN, ONTARIO, CANADA, K0J2E0

https://evolverespace.com

Welcome to your dream property on the Madawaska River in Palmer Rapids! This versatile gem offers the perfect blend of commercial and residential potential, on a level lot with stunning views. Completely renovated to a pristine condition, it boasts a modern open-concept kitchen, 3 bathrooms, and 4 bedrooms offering unique perspectives of the landscaped yard [...]