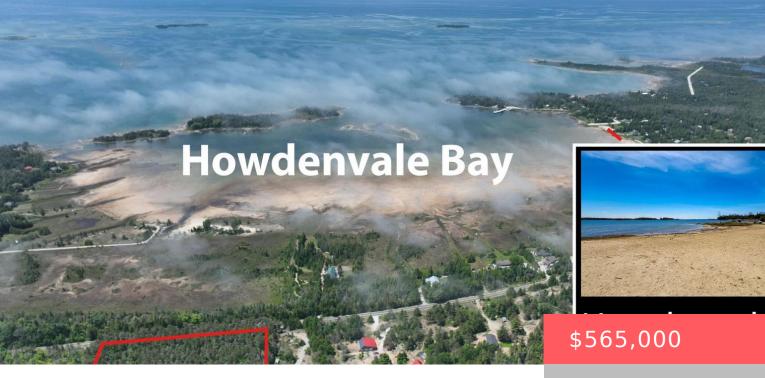

## 590-608 HURON ROAD, SOUTH BRUCE PENINSULA, ONTARIO, CANADA, NOH2TO

https://evolverespace.com

Welcome to this stunning 51-acre nature lover's retreat, located near the shores of Lake Huron. Set in a peaceful private setting, these 2 properties being sold as one package are perfect for outdoor enthusiasts looking to hike, snowmobile, ATV, or simply disconnect and enjoy the tranquillity of nature. Find the Howdenvale sand beach and boat [...]