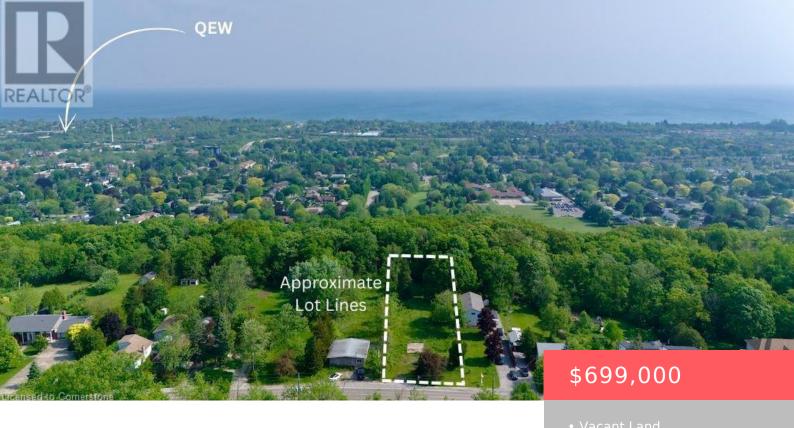

## 59 RIDGE ROAD, GRIMSBY, ONTARIO, CANADA, L3M4E7

https://evolverespace.com

Welcome to 59 Ridge Road East, Grimsby â a rare and remarkable opportunity to build your dream home on a breathtaking 67.6 ft x 333.6 ft lot perched on the sought-after Ridge Road, overlooking the Niagara Escarpment. Through the forest take in the serene views of Lake Ontario, CN Tower, Toronto skyline, and downtown Grimsby. [...]