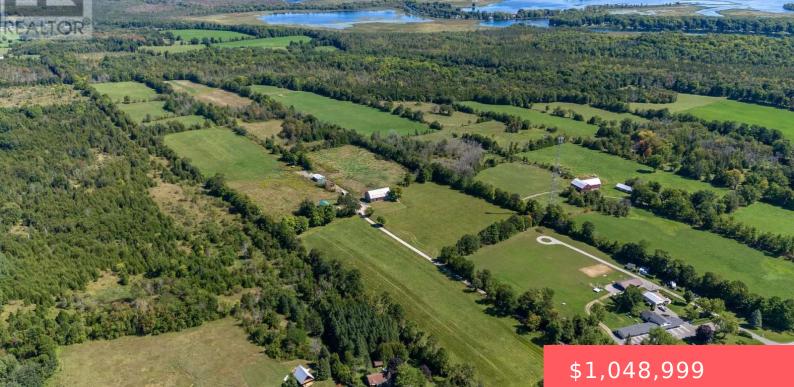

## 5888 HIGHWAY 35, KAWARTHA LAKES (SOMERVILLE), ONTARIO, CANADA, KOM1NO

https://evolverespace.com

Enjoy the panoramic views of 5888 Hwy 35, which sits on over 70 acres and includes a security-coded workshop (30X40), a large barn (40X80), shed storage (20X30), a large storage shelter with soft covers, a bunkie, and a wood shed. The recently updated bungalow home, over 1500 sq. ft., is set well back from the [...]