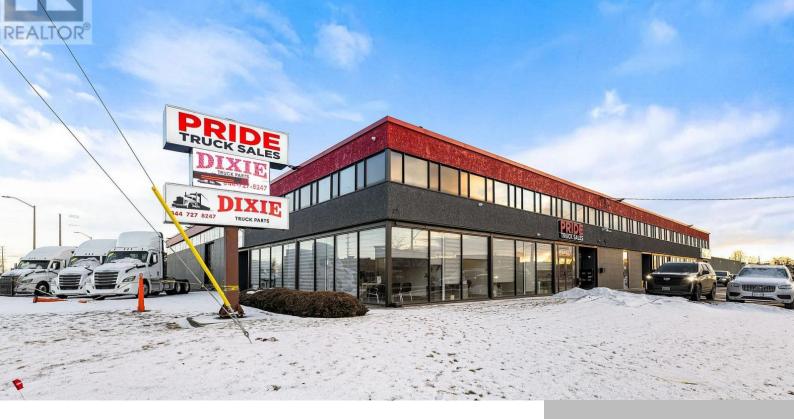

## 5850 DIXIE ROAD, MISSISSAUGA (NORTHEAST), ONTARIO, CANADA, L4W1E7

https://evolverespace.com

Prime 47,790 Sq. Ft. Manufacturing Facility in Mississauga located at the high-traffic corner of Dixie Road and Shawson Drive, this well-maintained manufacturing building offers excellent visibility and accessibility for a variety of industrial uses. Featuring multiple drive-in doors and a large paved yard, the property is perfectly suited for light manufacturing or wholesale/retail operations. Strategically [...] Industrial