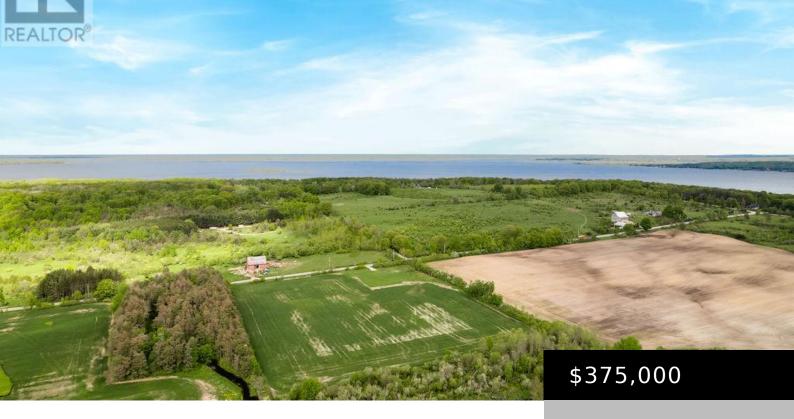

## 584 CURRY ROAD, PENETANGUISHENE, ONTARIO, CANADA, L9M2C8

https://evolverespace.com

Welcome to one of four fully cleared, level estate lots offering 2 acres of prime land. Enjoy expansive views of rolling farmland, county forest, and unforgettable sunsets all within a peaceful, natural setting. Located in the desirable Midland Point area, this lot offers direct access to nearby walking and biking trails leading to Tom McCullough [...]