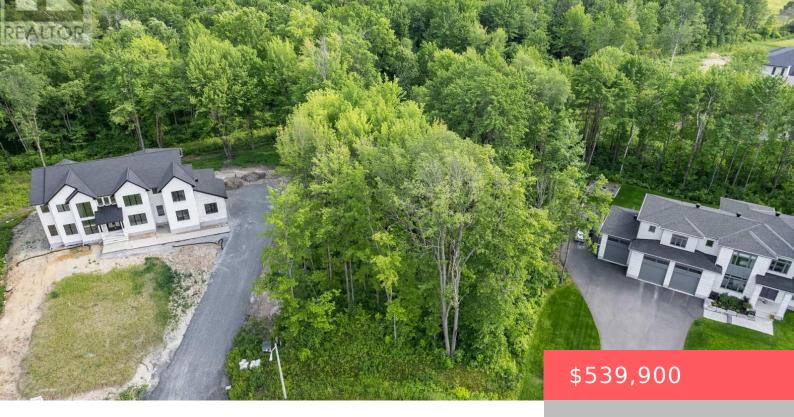

## 583 SHOREWAY DRIVE, OTTAWA, ONTARIO, CANADA, K4P0G3

https://evolverespace.com

Build your dream home on this 0.885-acre Pie shaped lot with no rear neighbours, located in the prestigious and growing Lakewood Trails community in Greely. Enjoy natures privacy while surrounded by luxury homes and outstanding amenities: Two lakes & scenic nature trails Residents Club with private community building & outdoor pool (exclusive to residents) Fitness [...]