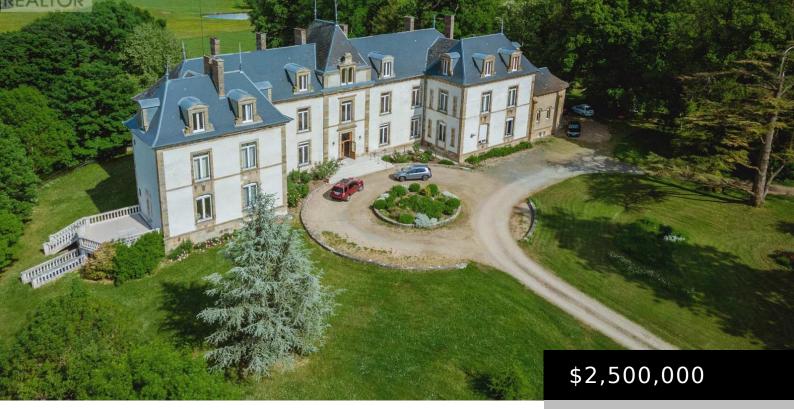

## 58270 BEAUMONT-SARDOLLES, FRANCE, ONTARIO, CANADA,

https://evolverespace.com

Welcome To Chateau Du Chene! An Exquisite 19th Century Chateau And Estate In The Burgundy Region, Situated In Beaumont- Sardollers, 25 Minutes From Nevers & 3 Hours South Of Paris, Chateau Du Chene And Its Impressive Estate Is Nestled On Nearly 12 Acres Of Stunning Woodland, W/ Breathtaking Views Of The Surrounding Countryside, Ponds & The [...]