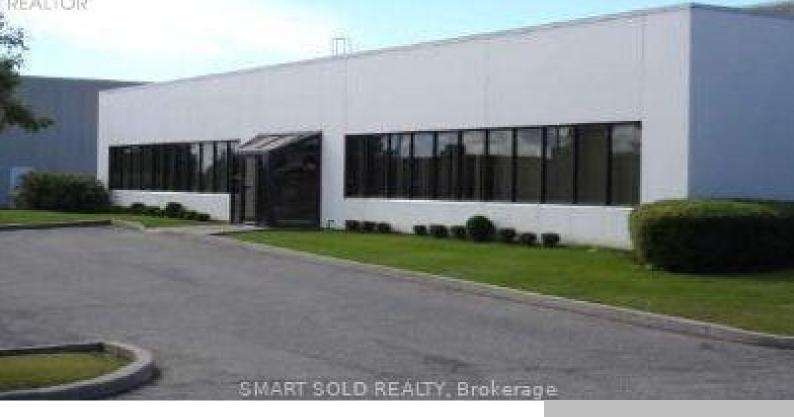

## 5810 KENNEDY ROAD, MISSISSAUGA (GATEWAY), ONTARIO, CANADA, L4Z2C3

https://evolverespace.com

Well-maintained portion of warehouse space available for sublease, offering 3,000 to 5,000 square feet with 18 ft clear ceiling height. The landlord operates a flooring business in another section of the warehouse. Fully air-conditioned. Ideal for warehousing and storage use. Conveniently located near Highways 401 and 403, this clean and secure facility provides easy access for [...]