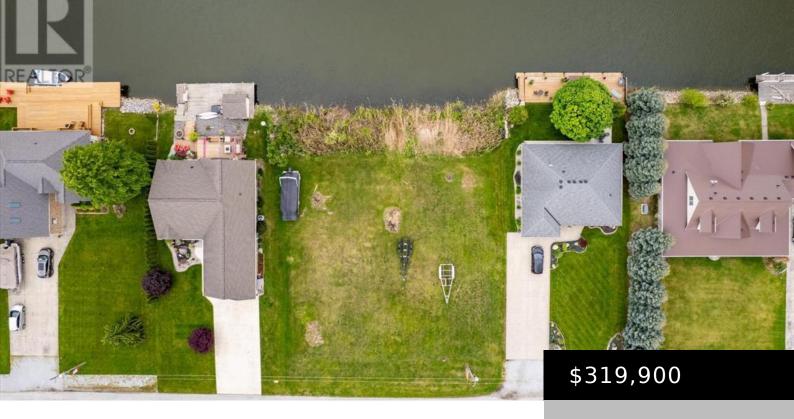

## 580 MARKHAM DRIVE, LAKESHORE, ONTARIO, CANADA, NOP2L0

https://evolverespace.com

Welcome to Lighthouse Cove Ontario, Lakeshore's little Florida! We are a unique community of manmade canals (channels) that lead to Lake St Clair. Municipal water and natural gas, high speed internet are available and septic systems are required. Wonderful quiet waterfront community with gas, LCBO, groceries, sporting goods, restaurant, and marinas. This lot is [...]