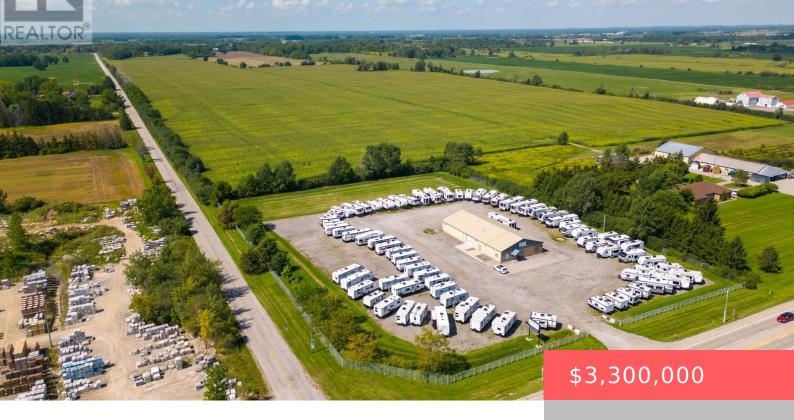

## 5653 COLONEL TALBOT ROAD, LONDON SOUTH (SOUTH GG), ONTARIO, CANADA, N6P1H8

https://evolverespace.com

Perfect location for a new tractor dealership! Incredible investment opportunity conveniently situated in between, and seconds away from Highway 401 and 402. This premium location offers almost 4 acres of land with a fully secure perimeter and totally upgraded, well-constructed building. Featuring a massive shop, upper mezzanine, 3 offices, 2 bathrooms and a huge front [...]