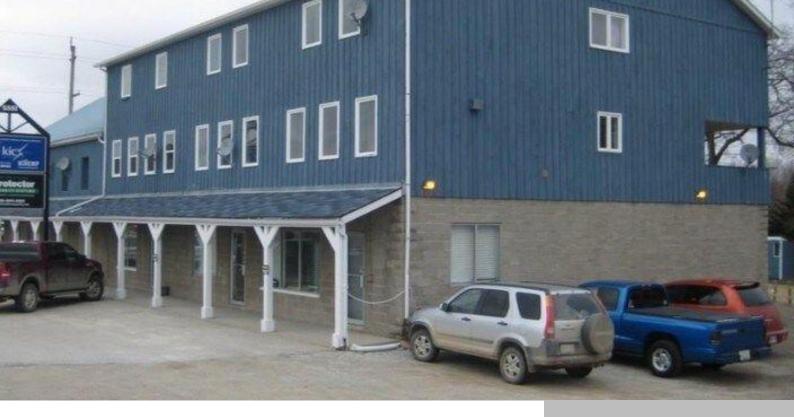

## 5551 HWY 6, GUELPH/ERAMOSA, ONTARIO, CANADA, N1H6J2

https://evolverespace.com

Highly visible commercial space for lease on Highway 6 North in Marden just 2 minutes north of Guelph city limits. 1400 sq ft currrently available with an additional 1100 sq ft available adjacent to this unit. Space is finished as office with several private offices, boardroom area and 2 washrooms plus mechanical room/storage. Located on [...]