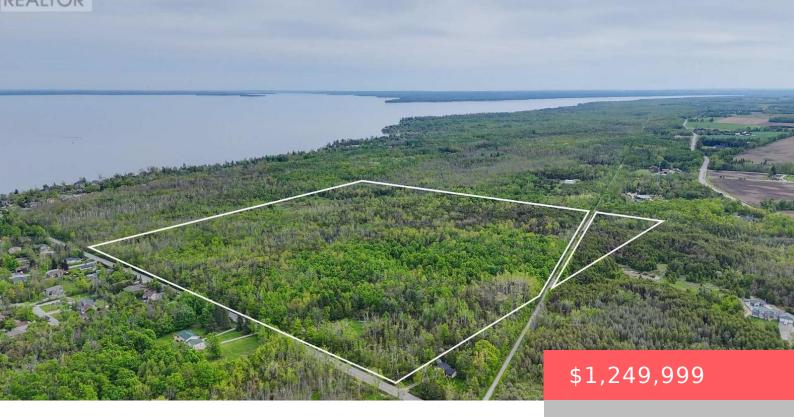

## 552 10 LINE, ORO-MEDONTE, ONTARIO, CANADA, LOL1TO

https://evolverespace.com

Discover the perfect blend of space, location, and potential with this expansive 96-acre parcel at 552 Line 10 S, Oro-Medonte. Situated less than a kilometre from the stunning Lake Simcoe shoreline, this Agricultural/Rural-zoned property offers endless possibilities, whether for equestrian pursuits, farming, or creating a private estate retreat among many others. Featuring rolling landscapes, wooded [...]