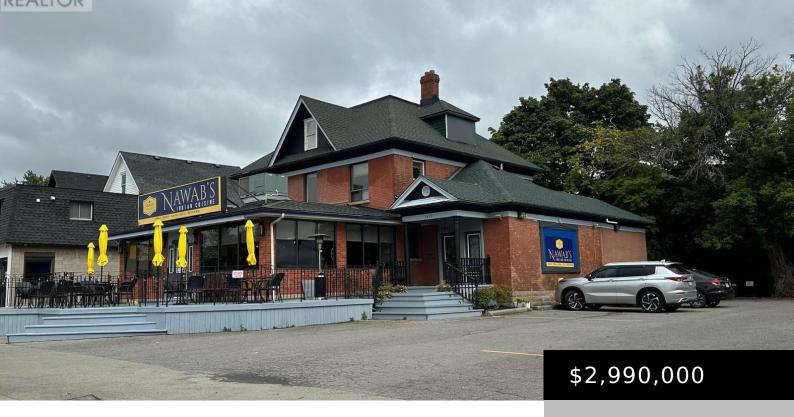

## 5470 & 5480 VICTORIA AVENUE, NIAGARA FALLS (CLIFTON HILL), ONTARIO, CANADA, L2G3L2

https://evolverespace.com

Great location, prime property in core of Niagara Falls. 13,700 sqft lot & minutes to the falls. Selling land and Building. Separateentrance to 2nd floor 4 bedroom apartment with 3 full bathrooms. 17 car parking. Annual gross income \$120,000/yr. 5480Victoria Ave included in the price \*\*EXTRAS\*\* Property Tax Breakdown: #5470:\$13,345.73 & \$5480:\$6,223.76. 200 AMPS,3 Separate [...]