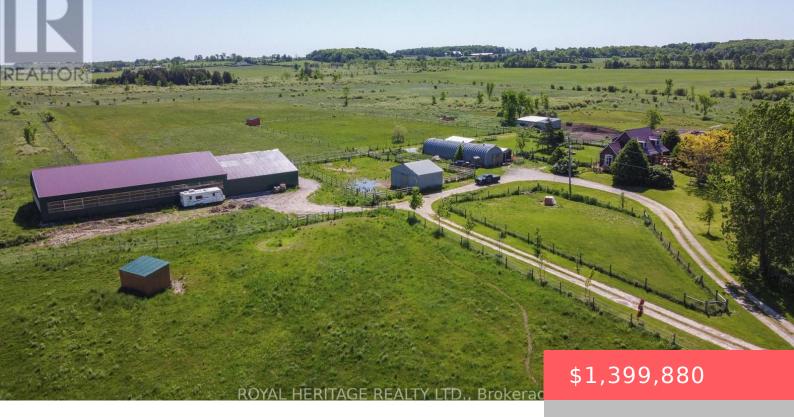

## 540 KIRKFIELD ROAD, KAWARTHA LAKES (ELDON), ONTARIO, CANADA, K0M2T0

https://evolverespace.com

Beautiful Equestrian Hobby Farm with a Tree-Lined Driveway Leading to 103 Acres, Surrounded by Serene Fields. Instead of boarding your horses, here's an opportunity to own an equestrian farm! Boasting a brand-new 3-stall ( $12 \times 12$  stalls) stable with concrete floors and the opportunity to build 8 more. A 60 ft x 100 ft. 2022 riding arena [...]