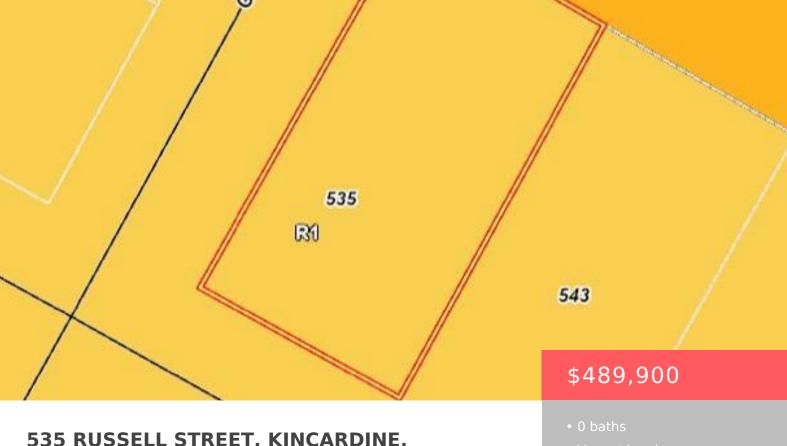

## 535 RUSSELL STREET, KINCARDINE, ONTARIO, CANADA, N2Z1W1

https://evolverespace.com

This property provides a great location with several types of building opportunities. Whether constructing a single residential dwelling, duplex or perhaps a multi residential townhouse development pending Municipal building approvals is the wide range of building the new owner has to choose from. The existing building WILL BE DEMOLISHED AND REMOVED before closing of the [...]