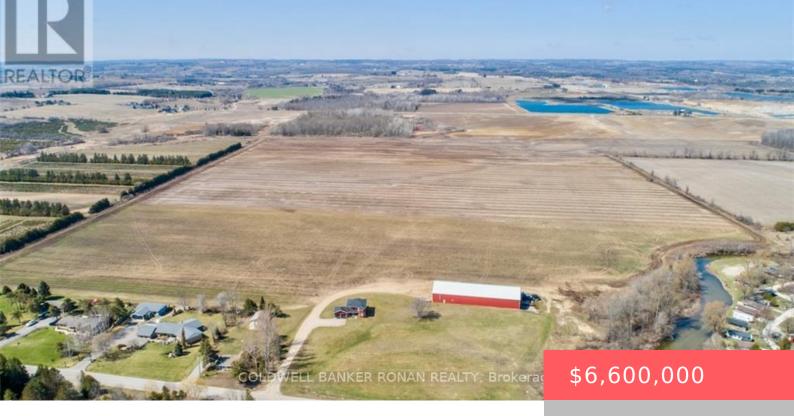

## 5300 CONCESSION 6 ROAD, ADJALA-TOSORONTIO, ONTARIO, CANADA, L9R1V3

https://evolverespace.com

297 Acres Of Prime Farm Land, Featuring 250 Acres Workable Land. 200 Acres Is Tile Drained, Has Underground Pipes For 2 Pivot Irrigation Systems, Access To 3 Road Frontages. Fully Insulated 60 X 165 Ft Barn With Ventilation System For Storing Vegetables/Potatoes. Excellent Soil For All Crops Or Sod. Also Features 4 Bedroom Home With [...]