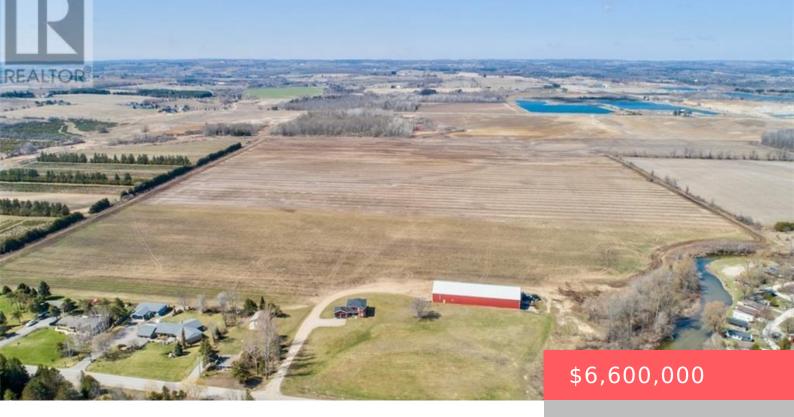

## 5300 6 CONCESSION ROAD, ADJALA-TOSORONTIO, ONTARIO, CANADA, L9R1V3

https://evolverespace.com

297 Acres Of Prime Farm Land, Featuring 250 Acres Workable Land. 200 Acres Is Tile Drained, Has Underground Pipes For 2 Pivot Irrigation Systems, Access To 3 Road Frontages. Fully Insulated 60 X 165 Ft Barn With Ventilation System For Storing Vegetables/Potatoes. Excellent Soil For All Crops Or Sod. Also Features 4 Bedroom Home With [...]