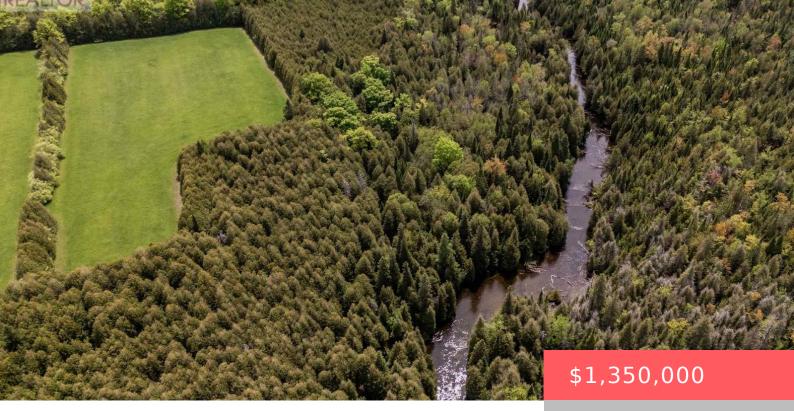

## 525197 ARTEMESIA EUPHRASIA TOWNLINE, GREY HIGHLANDS, ONTARIO, CANADA, NOC1H0

https://evolverespace.com

Set on 46 acres along the clean, cool waters of the Rocky Saugeen River, this one-bedroom plus den, two-bathroom log farmhouse is one of the last remaining century farms in Grey Highlands. Originally built in the 1880s and expanded in the 1970s, it combines historic features with modern upgrades. The main level of the home [...] • 2 beds