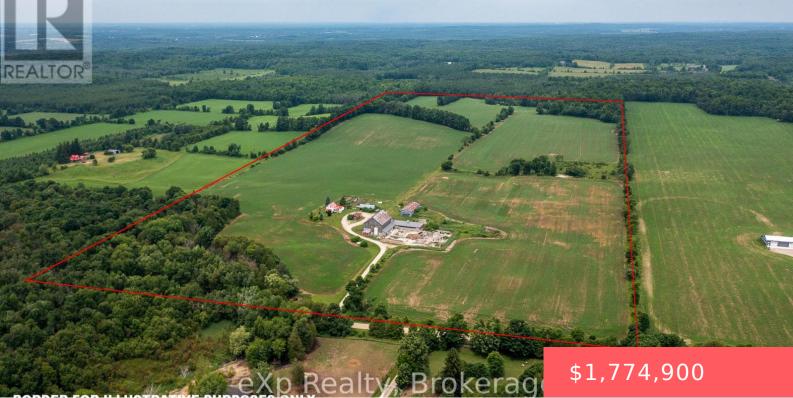

## 522357 CONCESSION 12 NDR, WEST GREY, **ONTARIO, CANADA, NOG1S0**

https://evolverespace.com

Discover an excellent working farm situated on 100 acres that I wanted to share. Approximately 80 acres are workable and easily accessible for all types of farm machinery and are currently being used for cash crops. The remaining land features a beautiful 10acre maple bush and a separate cedar bush. The property includes a classic [...]