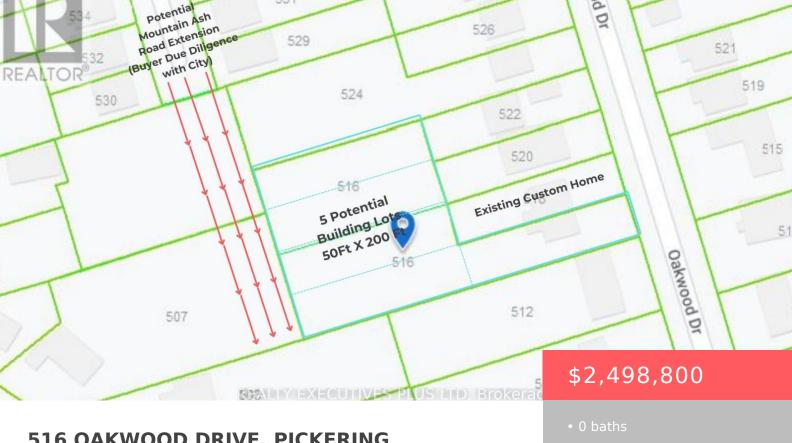

## 516 OAKWOOD DRIVE, PICKERING (ROSEBANK), ONTARIO, CANADA, L1W2M7

https://evolverespace.com

Development Opportunity! Attention Builders! Investors! Land Developers! Prime Building Lots Available in Prestigious South Pickering! 3 – 5 Potential Premium 50FT X 200FT Building Lots with Mountain Ash Road Extension! Beautiful Location being Steps to Waterfront! Excellent Opportunity to Develop in this Exclusive Community Surrounded by Custom Homes! 1 Lot 50FT X 200FT Currently Fronting [...]