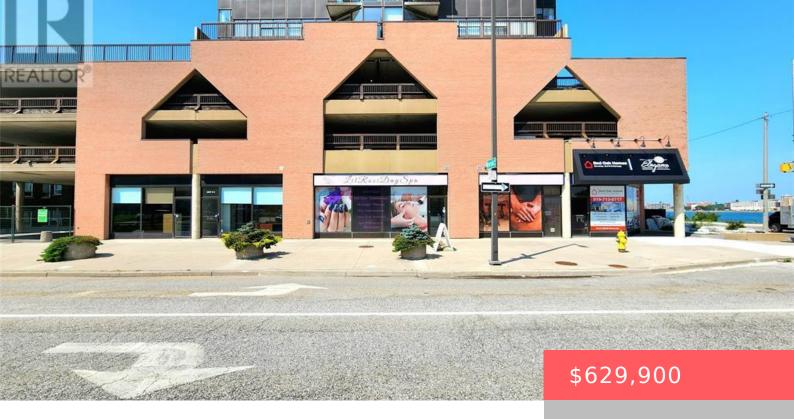

## 515 RIVERSIDE DRIVE, WINDSOR, ONTARIO, CANADA, N9A7C3

https://evolverespace.com

Commercial condo units for sale with stunning waterfront views on the main floor of Waterpark Place at Riverside & Bruce. This large space is divided into 3 units: Unit 101  $\hat{a}_{\square}$  500 sq ft, leased at \$1100/month; Unit 102  $\hat{a}_{\square}$  1300 sq ft, leased at \$2069/month; Unit 104  $\hat{a}_{\square}$  900 sq ft, recently vacant. All [...]