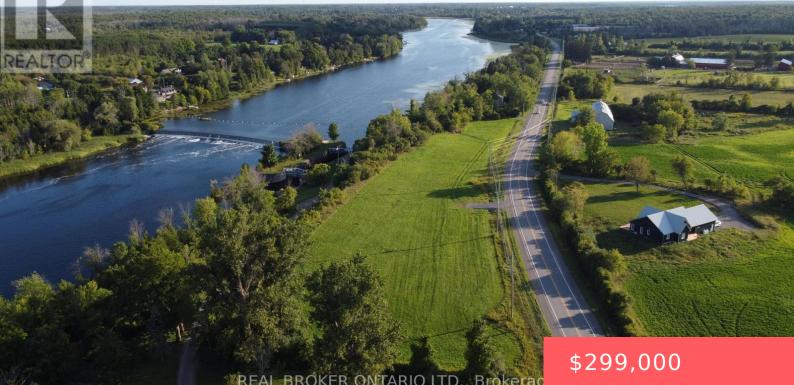

## 515 HERITAGE DRIVE, MONTAGUE, ONTARIO, CANADA, KOG1NO

0 h a th a

https://evolverespace.com

Exclusive Opportunity! Don't miss this RARE & UNIQUE building lot on the coveted Donnelly/Heritage stretch of the Rideau. Nestled in a peaceful setting next to Parks Canada land, this 2.06-acre gem offers breathtaking views of the Rideau and Clowes' Locks from its elevated perch (20-40ft above water). The lot is already groomed and ready for [...]