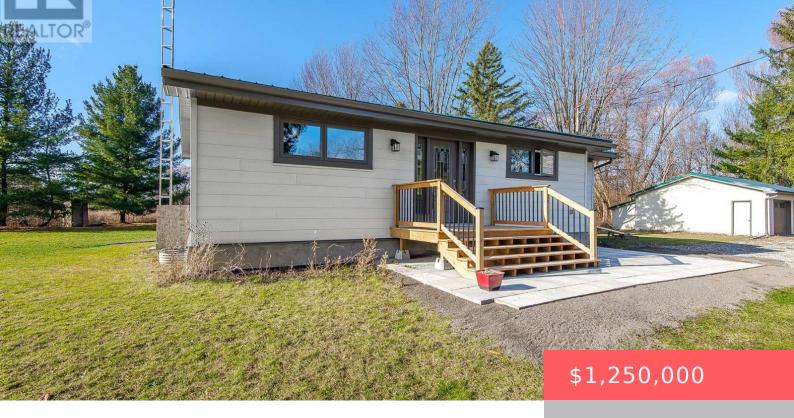

## 51480 HEWITT ROAD, WAINFLEET (MARSHVILLE/WINGER), ONTARIO, CANADA, L3B5N6

https://evolverespace.com

Nestled on 25 acres of breathtaking countryside, this property combines comfort, charm, and functionality. Whether you seek a tranquil lifestyle or a working hobby farm, this estate has it all. The beautifully renovated 1,100 sq. ft. home features two spacious bedrooms, an open-concept living area, and a woodburning fireplace (WETT-certified 2021). A 9-foot patio door [...]

## **Building Details**

ParkingTotal: 10 ArchitecturalStyle: Bungalow

**Heating:** Forced air