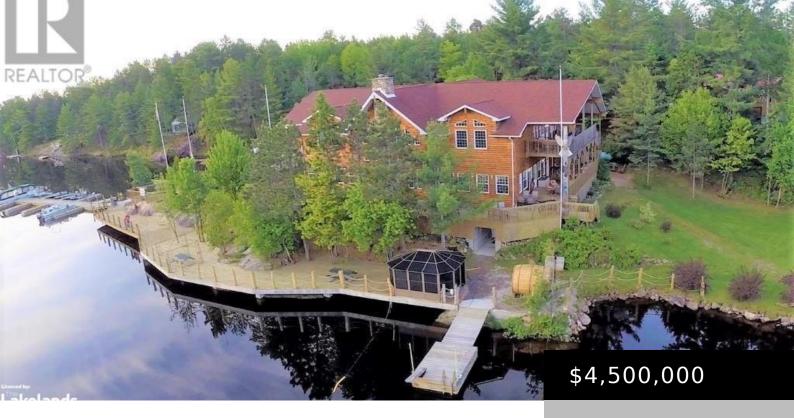

## 513 LEMIEUX ROAD, MONETVILLE, ONTARIO, CANADA, POM2KO

https://evolverespace.com

Located on the shores of West Bay of Lake Nipissing. This beautiful resort sits in 35 acres of land with approx. 954 feet of lake front shoreline. Excluding the great lakes, lake Nipissing is the 3rd largest lake in Ontario, Canada with over 400 km of scenic shoreline and peppered with islands. There are 6 [...]