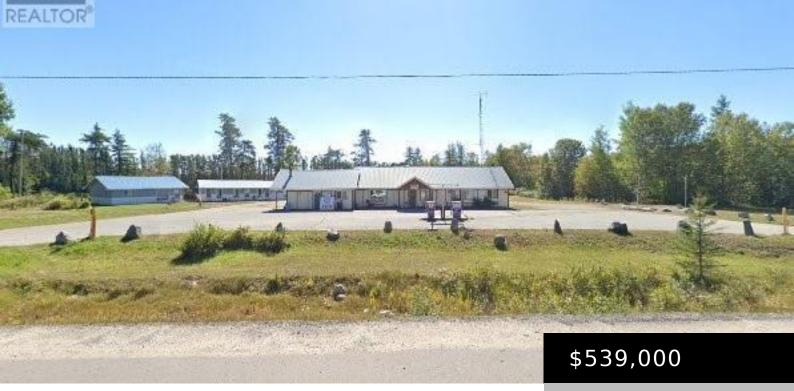

## 5032 TRANS-CANADA HIGHWAY, WHITE RIVER, ONTARIO, CANADA, POM3G0

https://evolverespace.com

Welcome to Resort Living on Fungus Lake in White River . This Commercial and Residential 2.00 acre point has over 194.41′ of natural shoreline with clear, deep water and panoramic views. Breathtaking sunsets. The private beach is perfect for little ones and there is deep water off and fishing. The beautiful resort house has bungalow [...]