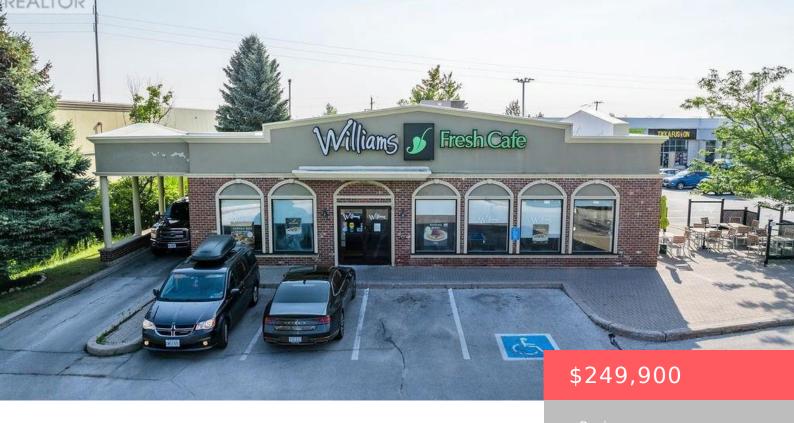

## 501 BRYNE DRIVE, BARRIE, ONTARIO, CANADA, L4N9P7

https://evolverespace.com

Discover an exceptional opportunity to own Williams Fresh Cafe, a beloved and well-established cafe restaurant located in the Molson Park Power Centre in Barrie. Right off HWY 400, A Freestanding Building With a Drive-Thru, Outdoor Patio, Lounge Area, and Business Meeting Section, This thriving location offers you the chance to step into a turn-key operation [...]