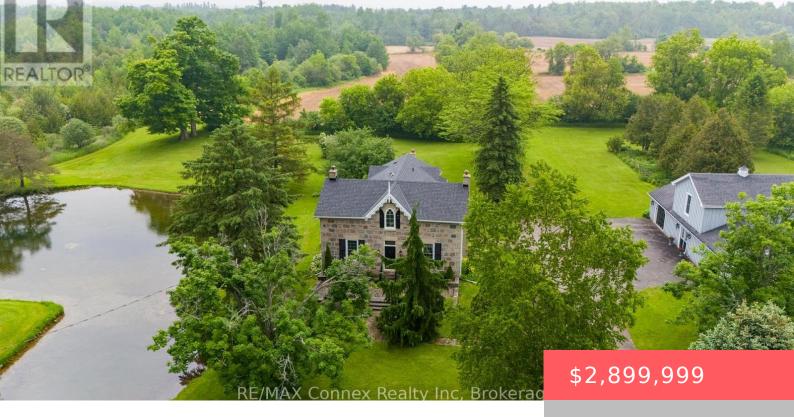

## 4963 SIXTH LINE, GUELPH/ERAMOSA, ONTARIO, CANADA, N0B2K0

https://evolverespace.com

A home full of history and charm, but also functionality. This stone home is a beautiful 2904 square feet, 4 bedroom, 3 washrooms, family room plus living room. Large kitchen with island, a breakfast area, a separate dining area and cozy reading nook overlooking pond. The bright family room has an abundance of windows, cathedral [...]