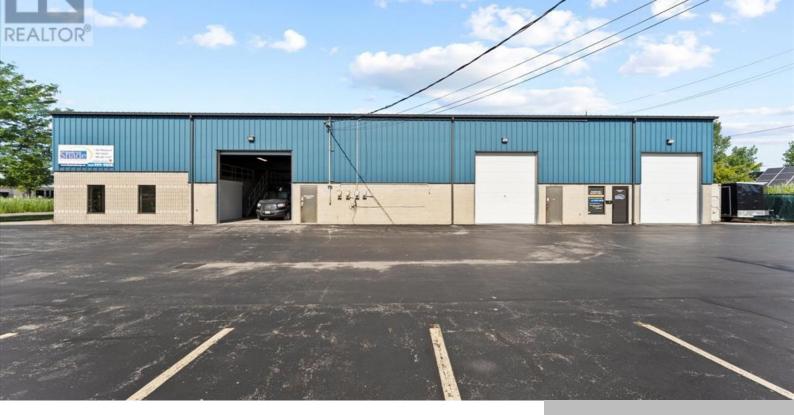

## 492 BLANCHARD PARK, LAKESHORE, ONTARIO, CANADA, N9N2L9

https://evolverespace.com

Exceptional Opportunity for Medium-Sized Business Seeking High-Visibility Space. Unit 1 – Approximately 4,400 sq. ft. of clean, modern office and industrial space, ideally located along the EC Row Expressway near Patillo Road. This high-exposure location offers excellent branding potential and is well-suited for a growing or relocating company looking to customize a space to suit [...]

## **Amenities & Features**

- Industrial
- 4400 sq ft

Waterfront available: No AttachedGarageYN: No

**CarportYN:** No **CoolingYN:** Yes

OpenParkingYN: No

GarageYN: No

PoolYN: No

**Cooling:** Central air conditioning