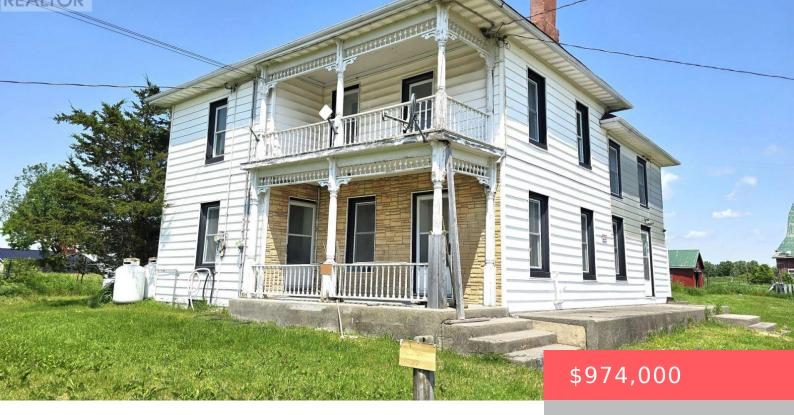

## 4893 OLD HIGHWAY 2 HIGHWAY, BELLEVILLE (BELLEVILLE WARD), ONTARIO, CANADA, K8V1M1

https://evolverespace.com

WONDERFUL INVESTMENT PROPERTY! FUTURE DEVELOPMENT POTENTIAL. Farm / Home / Land. Approximately 105 ACRES of LAND with approximately 65 acres of that workable (currently planted in hay) the balance in woods. Good sized main barn for use of choice, animals, possibly a home run business or storage. Multiple outbuildings include a garage/shed workshop space. Home [...]