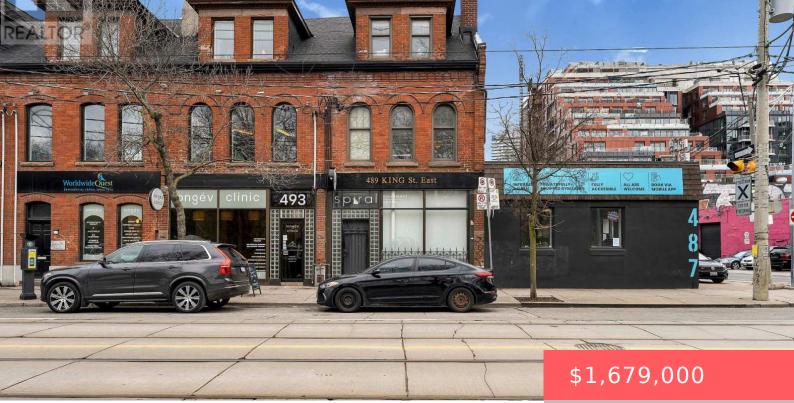

## 489 KING STREET, TORONTO (MOSS PARK), ONTARIO, CANADA, M5A1L9

https://evolverespace.com

Beautiful Victorian style 3 story Commercial/Residential building with 2 parking spaces at the rear. Steps to the new subway station being constructed at King St E and Parliament. Hardwood throughout, vintage fireplace, 2nd floor full kitchen. Skylights on the upper floors, 2344sf + 537sf finished basement. The Ground Floor is tenanted for the next 30 [...] • Retail