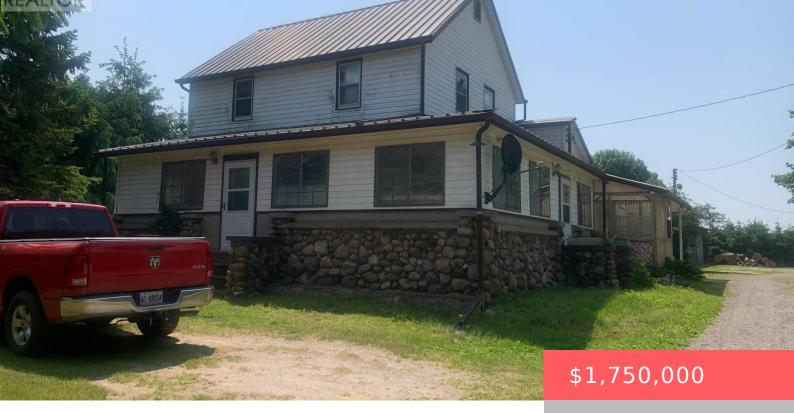

## 48787 JOHN WISE LINE, MALAHIDE, ONTARIO, CANADA, N5H2R4

https://evolverespace.com

This is a unique piece of property with 50 acres more or less, approximately 30 acres workable, approximately 10 acres of bush. 3 homes and many out buildings. Home is 1 + 3 bedrooms, 2.5 baths, large L-shaped sun room and 2 garages and single carport. 2nd home on same property, 3 bedrooms, kitchen, living [...] • 4 beds