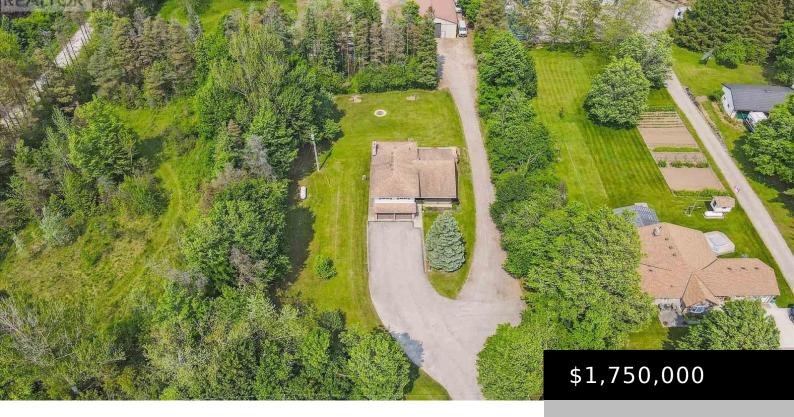

## 4871 WELLINGTON ROAD 29 ROAD, GUELPH/ERAMOSA (EDEN MILLS), ONTARIO, CANADA, N1H6H8

https://evolverespace.com

WORK, LIVE, ENTERTAIN AT HOME. Beautiful 4 bedroom country home with a large 3200 sq ft insulated shop. This well maintained home with open concept main floor and sliders to the deck from the updated kitchen. A spacious family room with cozy fireplace and walkout to the patio plus finished rec room down offering more [...]