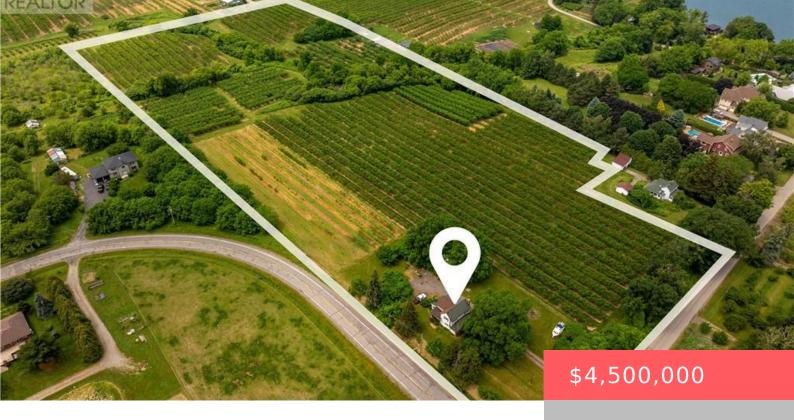

## 4864 MOUNTAINVIEW ROAD, BEAMSVILLE, ONTARIO, CANADA, L3J1W2

https://evolverespace.com

Picturesque 16.76 ACRES in an incredible location one block from the Lake neighbouring Custom Homes in the heart of Ontario's wine country. Located in the Town of Lincoln, a region known for its scenic beauty, wine country& agricultural bounty. Nestled between Lake Ontario and the Niagara Escarpment, offering a mix of rural charm &urban amenities. [...]