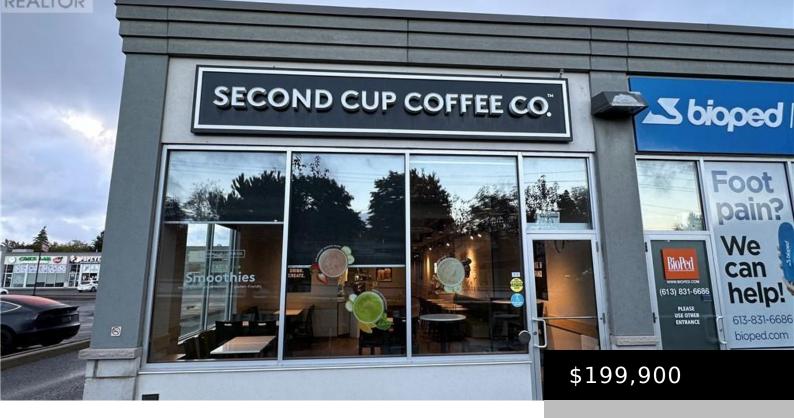

## 486 HAZELDEAN ROAD, OTTAWA, ONTARIO, CANADA, K2L1V4

• Business

https://evolverespace.com

Seize the opportunity to own one of Canada's favourite coffee shops! This fully renovated gem features a drive-thru, seating up to 46 customers and a spacious outdoor patio. Fully equipped and inventory included. Everything you need including 2 washrooms, office space, and a loyal customer base. Offering a vast array of coffees, teas, beverages, desserts, [...]