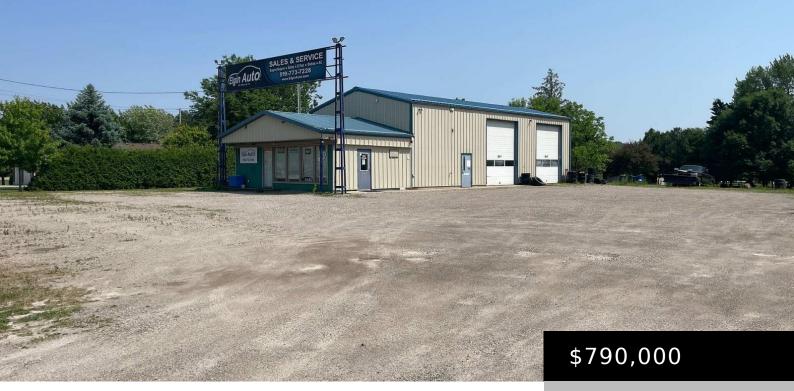

## 48103 TALBOT LINE, MALAHIDE, ONTARIO, CANADA, N5H2R5

https://evolverespace.com

Seize the opportunity to own a versatile commercial property in a high-visibility location along Talbot Line, where an average of 10,000 vehicles pass daily. Situated on 0.73 acres, this property features a modern 1,800 sq. ft. versatile building (built in 2013) with a 555 sq. ft. attached office space, providing ample room for a variety [...] • 2 baths