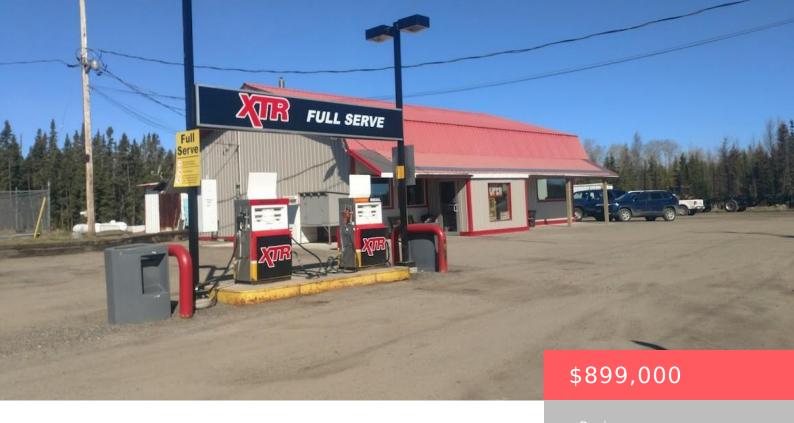

## 4810 HIGHWAY 17, THUNDER BAY REMOTE AREA, ONTARIO, CANADA, POT2YO

https://evolverespace.com

Incredible opportunity to own a high-traffic, multi-income commercial property on nearly 24 acres with direct access and visibility from the Trans-Canada Highway. This long-standing, family-run operation includes a gas station, fully licensed restaurant, propane dispensing, Tesla Supercharging station, Ontario Northland bus stop, and an automotive garage. No direct competition nearby. Zoned for commercial use with [...]