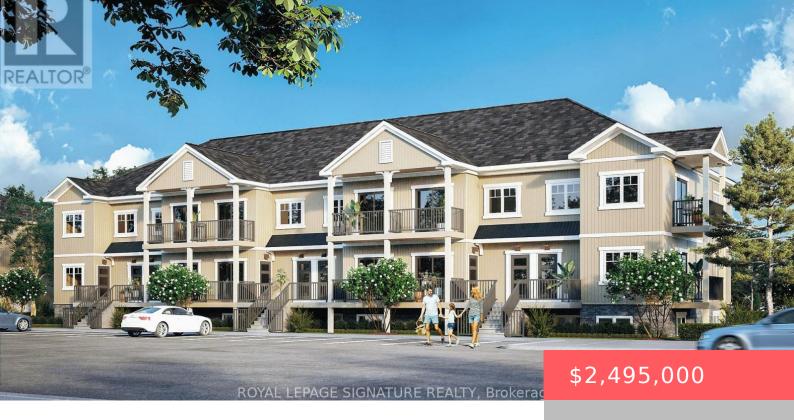

## 475 GREY STREET, LONDON EAST (EAST E), **ONTARIO, CANADA, N6B1H4**

https://evolverespace.com

Shovel Ready for 36 townhome units. 475 Grey Street, London, ON Royal LePage Commercial & REC Commercial present a prime residential development opportunity in London, Ontario. This 0.927-acre (0.375-hectare) serviced site is zoned R8-4, allowing for apartment buildings, stacked townhomes, senior housing, and more. Positioned at the corner of Grey Street and Maitland Street, this [...]