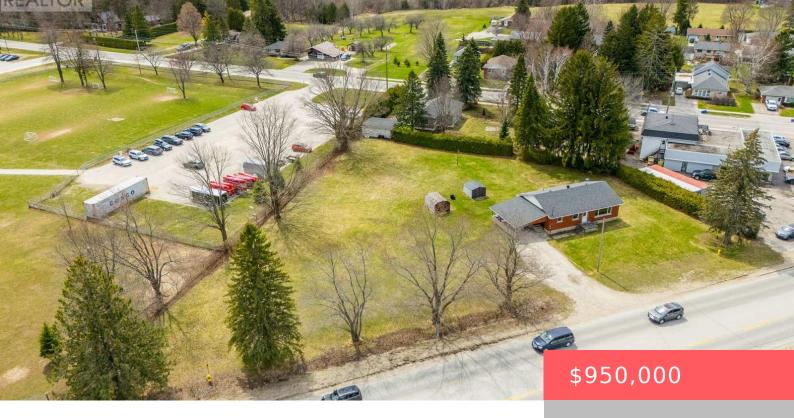

## 456 SYKES STREET, MEAFORD, ONTARIO, CANADA, N4L1C6

https://evolverespace.com

This prime property, just over an acre in size is situated in a high-exposure location at the east entrance to Meaford. With C2 (Highway Commercial) zoning, it boasts significant frontage and visibility making it an attractive prospect for various commercial ventures. The property is in close proximity to the community school, shops and restaurants offering [...]